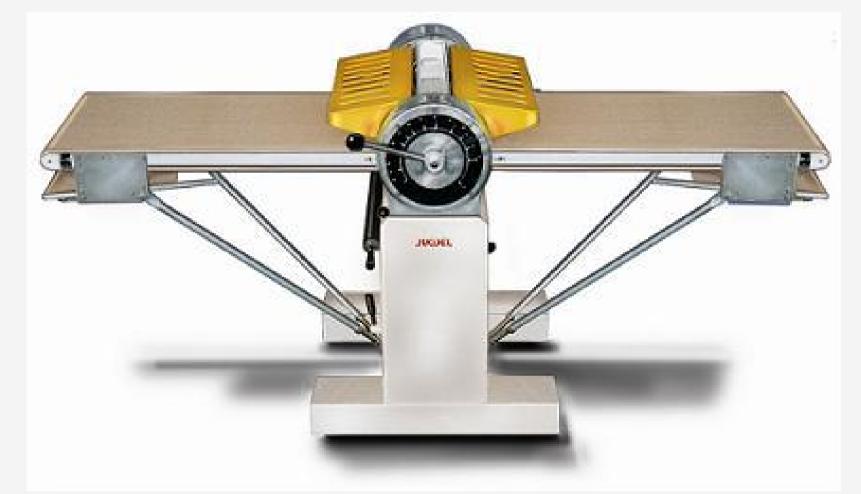

mers, who dispose of limited machine space. It is, however, also an economical alternative for all applications where a sheeter only is riquired, which can also be equipped with accessories for the production of breakfast-rolls, this means that these models are suitable for confectioner's shops and bakeries. It is also possible to combine long and short working tables. The new Juwel generation takes full account of potentially dangerous points of dough sheeters in the bakery. Effectively fitted guards and new heavy roller castors ensure the required safety and stability.

## 2 technical data

| Performance data |         |
|------------------|---------|
| Drive            | 0,75 KW |
| Weight           | 280 kg  |

Working width 800 mm
Width 590 mm
Length 2.900 mm



Figure 1: Juwel 18 L



Figure 2: Juwel 18 L