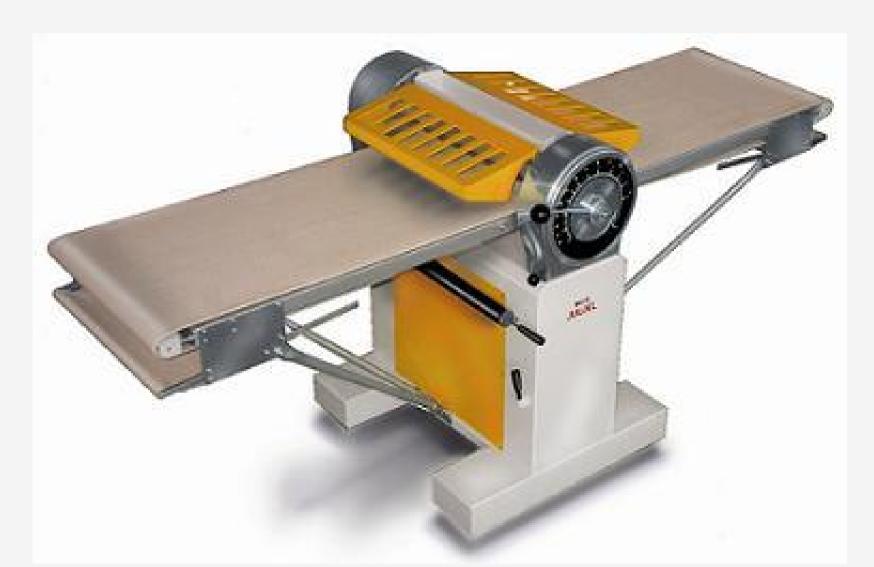

## 2 technical data

| Performance data |         |
|------------------|---------|
| Drive            | 0,75 KW |
| Weight           | 280 kg  |

Working width 800 mm
Width 590 mm
Length 2.900 mm

Figure 1: Juwel 18 L