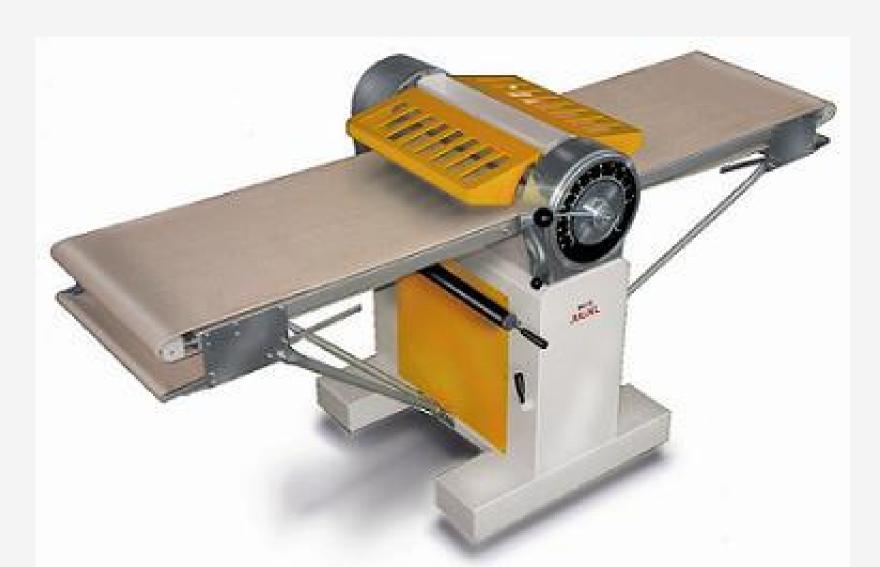

es. It is also possible to combine long and short working tables. The new Juwel generation takes full account of potentially dangerous points of dough sheeters in the bakery. Effectively fitted guards and new heavy roller castors ensure the required safety and stability.

## 2 technical data

| Performance data |         |
|------------------|---------|
| Drive            | 0,75 KW |
| Weight           |         |
| Model K          | 275 kg  |
| Weight           |         |
| Model L          | 280 kg  |
|                  |         |

| Abmessungen   |          |  |
|---------------|----------|--|
| Working widtl | h 510 mm |  |
| Width         | 590 mm   |  |
| Length        |          |  |
| Model K       | 2.300 mm |  |
| Length        |          |  |
| Model L       | 2.900 mm |  |



Figure 1: Juwel 15 K/L



Figure 2: Juwel 15 K/L