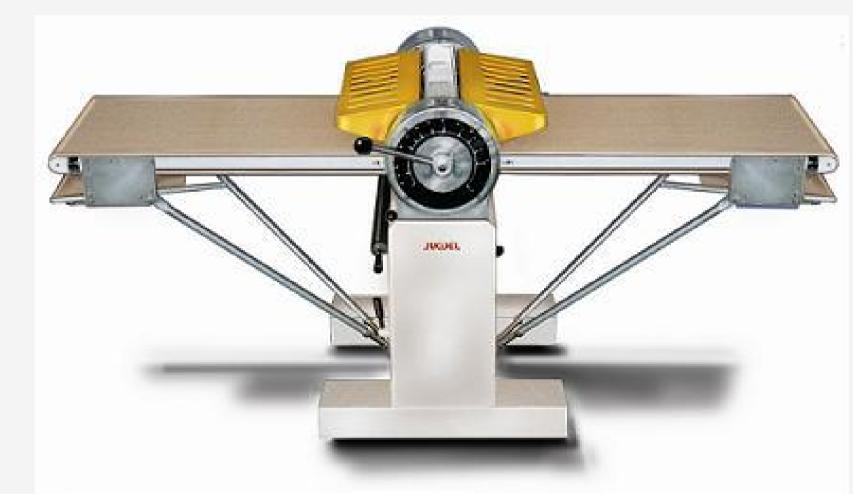

combine long and short working tables. The new Juwel generation takes full account of potentially dangerous points of dough sheeters in the bakery. Effectively fitted guards and new heavy roller castors ensure the required safety and stability.

## 2 technical data

| Performance data |         |
|------------------|---------|
| Drive            | 0,75 KW |
| Weight           |         |
| Model K          | 275 kg  |
| Weight           |         |
| Model L          | 280 kg  |
|                  |         |

| Abmessungen   |          |  |
|---------------|----------|--|
| Working widtl | h 510 mm |  |
| Width         | 590 mm   |  |
| Length        |          |  |
| Model K       | 2.300 mm |  |
| Length        |          |  |
| Model L       | 2.900 mm |  |



Figure 1: Juwel 15 K/L



Figure 2: Juwel 15 K/L