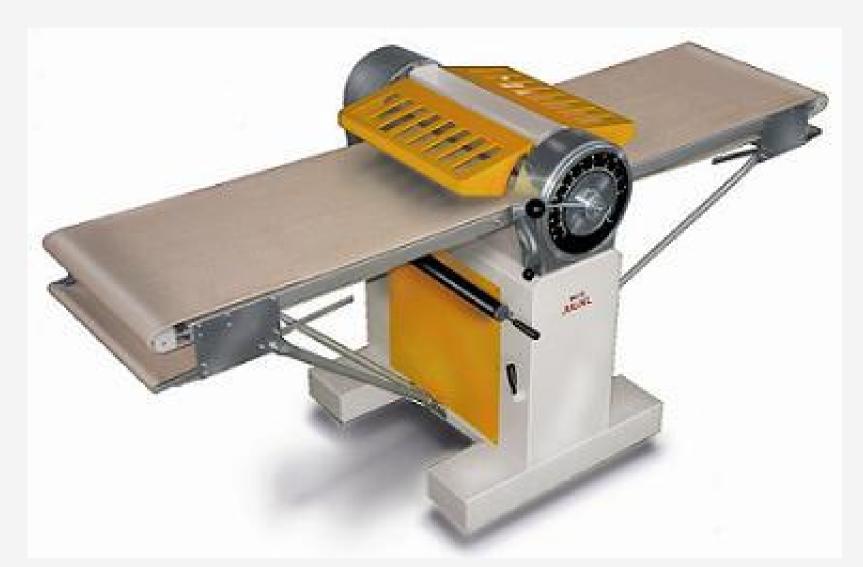

ong and short working tables. The new Juwel generation takes full account of potentially dangerous points of dough sheeters in the bakery. Effectively fitted guards and new heavy roller castors ensure the required safety and stability.

## 2 technical data

| Performance data |         |
|------------------|---------|
| Drive            | 0,75 KW |
| Weight           |         |
| Model K          | 275 kg  |
| Weight           |         |
| Model L          | 280 kg  |
|                  |         |
|                  |         |

| Dimensions    |          |
|---------------|----------|
| Working width | 600 mm   |
| Width         | 590 mm   |
| Length        |          |
| Model K       | 2.300 mm |
| Length        |          |
| Model L       | 2.900 mm |
|               |          |



Figure 1: Juwel 14 K/L



Figure 2: Juwel 14 K/L