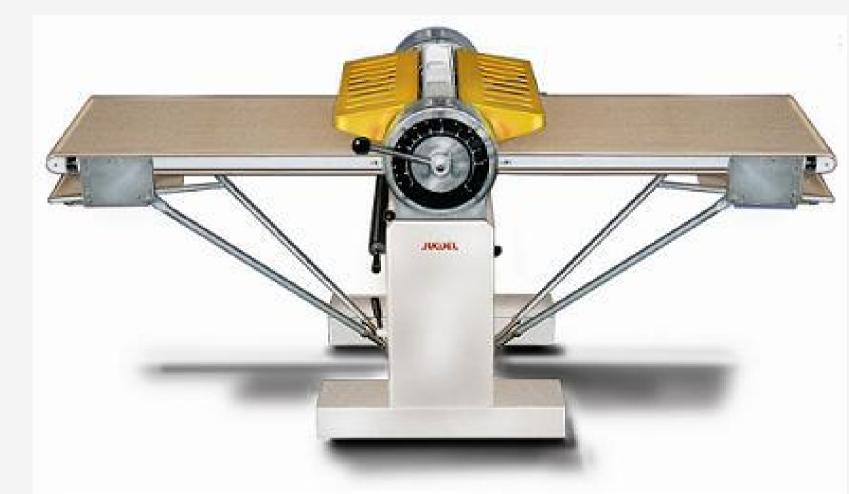

es. The new Juwel generation takes full account of potentially dangerous points of dough sheeters in the bakery. Effectively fitted guards and new heavy roller castors ensure the required safety and stability.

## 2 technical data

| Performance data |         |
|------------------|---------|
| Drive            | 0,75 KW |
| Weight           |         |
| Model K          | 275 kg  |
| Weight           |         |
| Model L          | 280 kg  |
|                  |         |
|                  |         |

| Dimensions    |          |
|---------------|----------|
| Working width | 600 mm   |
| Width         | 590 mm   |
| Length        |          |
| Model K       | 2.300 mm |
| Length        |          |
| Model L       | 2.900 mm |
|               |          |



Figure 1: Juwel 14 K/L



Figure 2: Juwel 14 K/L