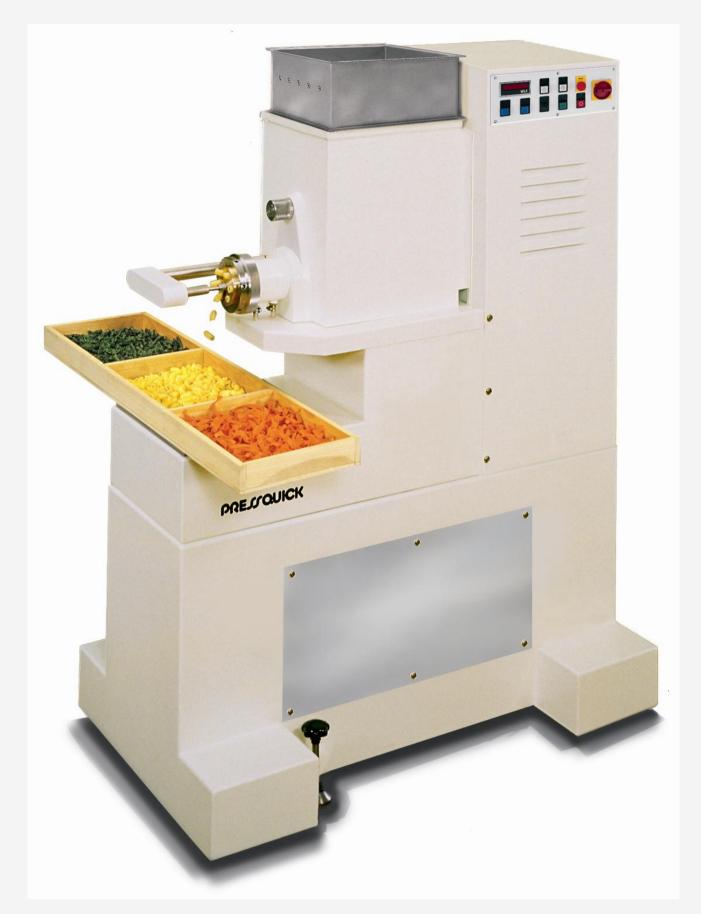

# PQ 6-SUV

# **Pressquick PQ 6-SUV with adjustable drive motor**

#### **1** Machine description

The Pressquick PQ6-SUV designed for an hourly capacity of approx. 30-50 kg of alimentary pastes. The function is as follows: The hard wheat (durum) semolina and perhaps flour and other ingredients are fed into the mixing trough. The liquid ingredients are added through the hopper provided in the trough lid, after having started the mixing blade. The mixing time is about 8 to 15 minutes. During the mixing, the extrusion screw is working to the rear side, thus supporting the mixing process. After the mixing, the sense of rotation is reversed. Now the extrusion screw is constantly fed with dough and extrudes it through the extrusion die. A cutting knife cuts the products to the desired length. Underneath the die, a fan is provided to guarantee the pre-drying of the pastes. The mixing trough, the extrusion shaft and the die are made of special alloys. All other parts contacting the mass are made of stainlesssteel material. The extrusion cylinder is equipped with water cooling. The water cooling effects the elimination of the heat of the extrusion cylinder, thus avoiding an overstressing of the dough resulting in an excellent quality. The cutting knife is driven by means of a separate motor. The speed of rotation is infinitely variably adjustable, so that each kind of pastes can be produced.

## Figure 1: PQ 6-SUV

Figure 2: PQ 6-SUV

WLS-Juwel Maschinenbau GmbH, Große Ahlmühle 5, D - 76865 Rohrbach Telefon: +49 6349 / 9949 - 0 Telefax: +49 6349 / 3534 E-Mail: WLS.Juwel@t-online.de

WLS-Juwel Maschinenbau GmbH, Große Ahlmühle 5, D - 76865 Rohrbach Telefon: +49 6349 / 9949 - 0 Telefax: +49 6349 / 3534 E-Mail: WLS.Juwel@t-online.de