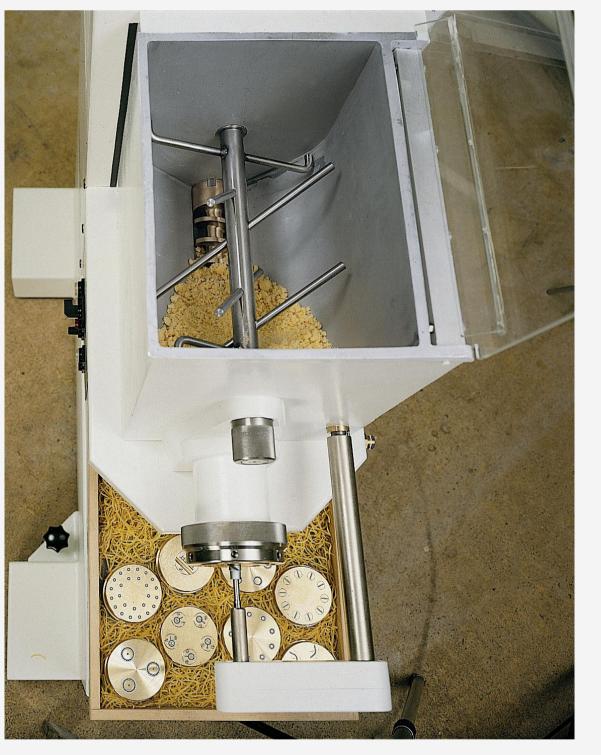

#### **1** Machine description

The Pressquick PQ6-SUV designed for an hourly capacity of approx. 30-50 kg of alimentary pastes. The function is as follows: The hard wheat (durum) semolina and perhaps flour and other ingredients are fed into the mixing trough. The liquid ingredients are added through the hopper provided in the trough lid, after having started the mixing blade. The mixing time is about 8 to 15 minutes. During the mixing, the extrusion screw is working to the rear side, thus supporting the mixing process. After the mixing, the sense of rotation is reversed. Now the extrusion screw is constantly fed with dough and extrudes it through the extrusion die. A cutting knife cuts the products to the desired length. Underneath the die, a fan is provided to guarantee the pre-drying of the pastes. The mixing trough, the extrusion shaft and the die are made of special alloys. All other parts contacting the mass are made of stainlesssteel material. The extrusion cylinder is equipped with water cooling. The water cooling effects the elimination of the heat of the extrusion cylinder, thus avoiding an overstressing of the dough resulting in an excellent quality. The cutting knife is driven by means of a separate motor. The speed of rotation is infinitely variably adjustable, so that each kind of pastes can be produced.

## Figure 1: PQ 6-SUV

Figure 2: PQ 6-SUV

WLS-Juwel Maschinenbau GmbH, Große Ahlmühle 5, D - 76865 Rohrbach Telefon: +49 6349 / 9949 - 0 Telefax: +49 6349 / 3534 E-Mail: WLS.Juwel@t-online.de

WLS-Juwel Maschinenbau GmbH, Große Ahlmühle 5, D - 76865 Rohrbach Telefon: +49 6349 / 9949 - 0 Telefax: +49 6349 / 3534 E-Mail: WLS.Juwel@t-online.de